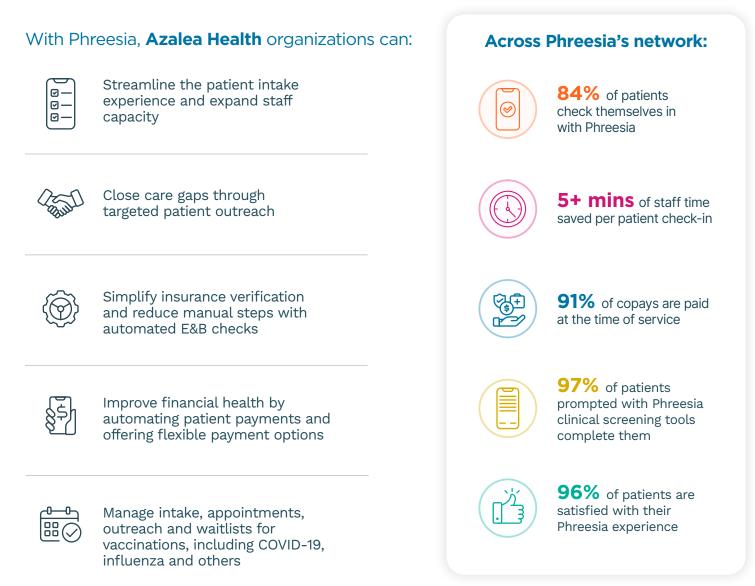

## PHREESIA FOR Azalea Health

Phreesia gives Azalea Health practices a comprehensive suite of tools to manage patient intake across a range of primary care and specialty settings. Our highly customizable solution provides an individualized patient experience, enabling healthcare organizations to better engage patients and activate them in their care.

To learn how Phreesia can benefit your Azalea Health organization, **phreesia.com/azaleahealth** 

**Rated #1** in Patient Intake Management